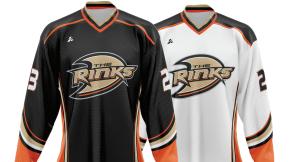

**LEAGUE** HOCKEY JERSEY - \$72.50 (EACH)

REVERSIBLE HOCKEY SOCKS - \$4000

THE RINKS JERSEY PACKAGE: \$185.00

(PACKAGE INCLUDES HOME AND AWAY JERSEY WITH NAME AND NUMBER AS WELL AS HOME AND AWAY REVERSIBLE SOCKS)