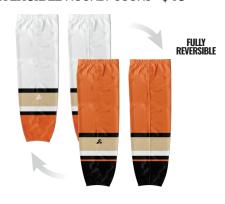

**LEAGUE** HOCKEY JERSEY - \$72.50 (EACH)

REVERSIBLE HOCKEY SOCKS - \$4000

THE RINKS JERSEY PACKAGE: \$185.00

(PACKAGE INCLUDES HOME AND AWAY JERSEY WITH NAME AND NUMBER AS WELL AS HOME AND AWAY REVERSIBLE SOCKS)